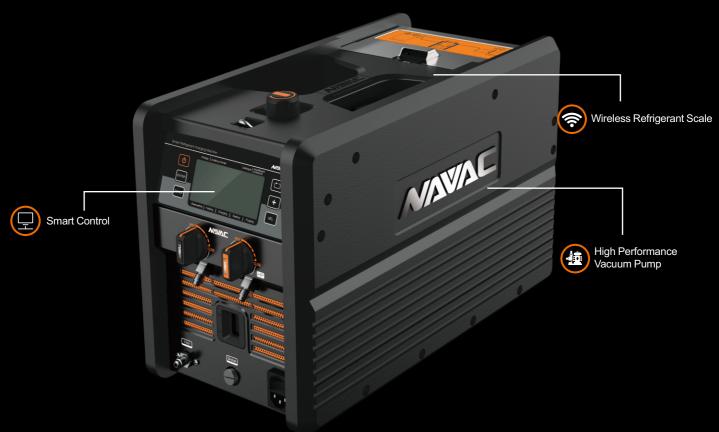

### **High Performance Vacuum Pump**

- More efficient
- High ultimate vacuum

#### Wireless Refrigerant Scale

- Precision charging
- Accuracy 0.05%

#### **Smart Control**

- Automatic operation
- Built-in leak detection
- Real time status display and warning

| Model                 |         | NRC62            |
|-----------------------|---------|------------------|
| Power Supply          | V/Hz    | 115V / 60Hz      |
| Evacuation Rate       | CFM     |                  |
| Charge Rate           | lbs/min | 4                |
| Motor Power           | HP      | 1/2              |
| Operating Temperature | °F      | 41 - 104         |
| Dimension             |         | 19.7 × 10 × 14.5 |
| Weight                | Ibs     | 46.9             |
| Accessory             |         | NRS2 01, NRHH53  |