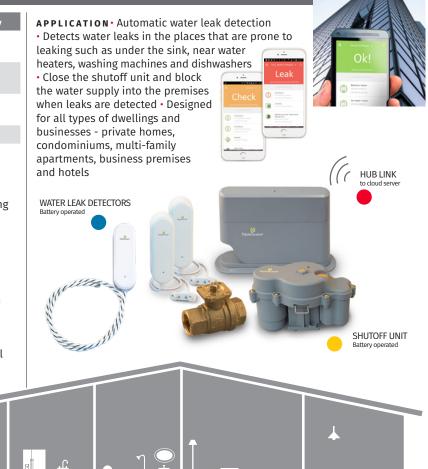

## THE ULTIMATE SOLUTION FOR WATER LEAK DAMAGES PREVENTION

Automated monitoring of the premises 24/7

Full control of water infrastructure via the mobile phone App

Real-time temperature measurement

Peace of mind

# (( TripleGuard SMART

| Code  | Description                                 | Qty |
|-------|---------------------------------------------|-----|
| 97710 | TripleGuard Smart with<br>3/4" Ball Valve   | 1   |
| 97712 | TripleGuard Smart with<br>1" Ball Valve     | 1   |
| 97714 | TripleGuard Smart with<br>1-1/4" Ball Valve | 1   |
| 97718 | Water Leak Detector only                    | 6   |
| 97721 | Rope Leak Detector only                     | 6   |
|       |                                             |     |

#### FEATURES

FC

F

NSF/ANSI VALVES ONLY

- Easy, fast installation No drilling and cable trenching required edera**l** ommunications No electrician is required Communicates through mobile App with real time status
  - Immediately senses water leaks
  - using water leak detectors · Reports ambient temperature in real time
  - Performs monthly cycle test
  - Smart shutoff unit controller
  - Robust, secured and operational
  - at all time

### Monitored facility leak protection

Valves Only: WARNING: This product can expose you to chemicals including Lead, which is known to the State of California to cause cancer, birth defects or other reproductive harm. For more information, go to www.P65Warnings.ca.gov.